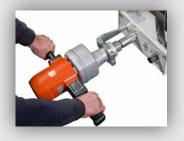

#### General product specifications:

The pneumatic and electric power tools are inteded as an alternative to the manual drive and are only used for brief and non-frequent usage. The combination of a manual winch and electric- or pneumatic power tool is not an alternative to an electric winch.

- robust slow speed drive untis
- easy to operate
- reversible rotation
- suitable for use on the worm gear winch models starting from WW1000 up to WW7500
- because of a swift and easy connection system this unit is well equipped to serve various winches on one location