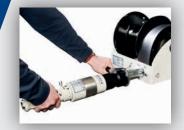

#### General product specifications:

The pneumatic and electric power tools are inteded as an alternative to the manual drive and are only used for brief and non-frequent usage. The combination of a manual winch and electric- or pneumatic power tool is not an alternative to an electric winch.

- robust slow speed drive untis
- easy to operate
- reversible rotation
- suitable for use on the worm gear winch models starting from WW1000 up to WW7500
- because of a swift and easy connection system this unit is well equipped to serve various winches on one location