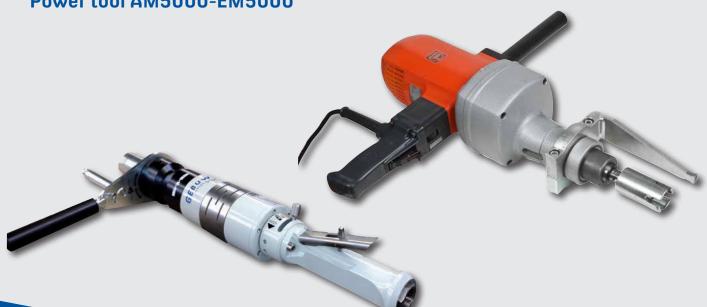

### Power tool AM5000-EM5000

- robust slow speed drive untis
- easy to operate
- reversible rotation
- suitable for use on the worm gear winch models starting from WW1000 up to WW7500
- because of a swift and easy connection system this unit is well equipped to serve various winches on one location

#### AM5000 product specifications:

- air motor is equipped with a filter and hose fitting
- painted air motor and zinc plated adapter system •

#### EM5000 product specifications:

- electric drill motor 230V-50Hz •
- metal gear head with MT4 holder
- including zinc plated winch adapter, additional • handle, drift key and suspension eyelet